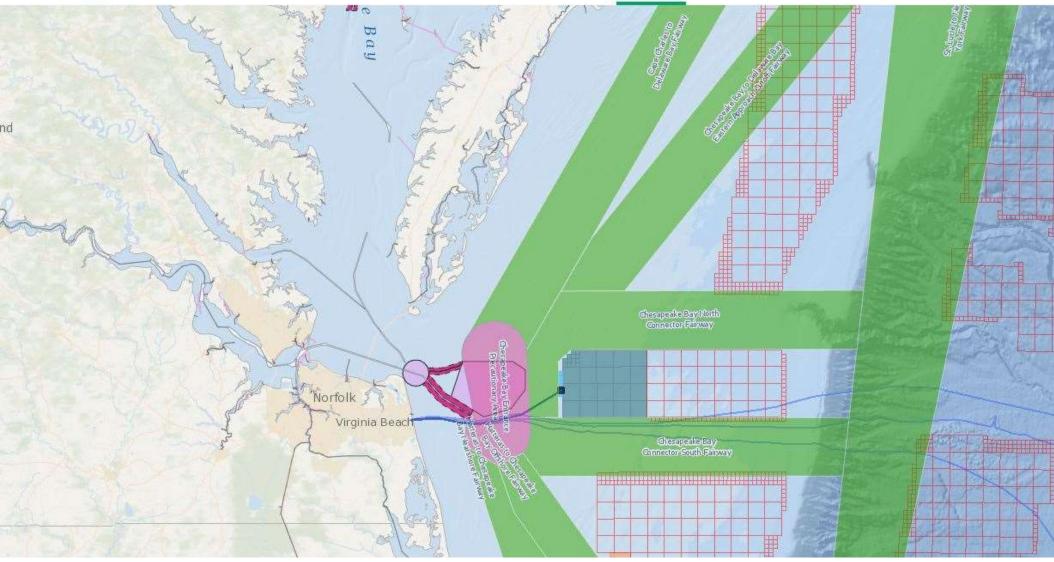

# I-64 Gap Project Update

## I-64 Gap Funding Progress

Over \$311 million of funding from Hampton Roads (HRTAC) supported the widening of 21 miles on the Peninsula (part of \$5.2B package).

For the remaining 29 miles – The I-64 Gap:

State Smart Scale application – Has us very close to the full \$750 million cost for finally completing the I-64 Gap.

Per VDOT Commissioner Brich – We need to continue pursuing federal funding to ensure that construction cost increases do not impact this project.

## **Federal Funding Request**

As a result, the HRTPO is submitting a federal funding request by the end of February for \$45 million through the federal RAISE grant program for the I-64 Gap Project.

RVA757 Connects just sent a letter of support that will be included in the grant request.