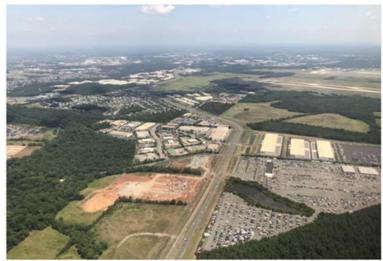

#### 2,000-acre PW Digital Gateway project amendment given OK by Prince William officials

More than 250 people spoke during 12+ hour meeting; QTS and Compass set to develop 25 million sq ft of data centers

November 02, 2022 By: Dan Swinhoe D Be the first to comment

Prince William County officials have granted permission to rezone more than 2,000 acres in Manassas in Northern Virginia for data center use.

Officials today voted in favor of changing the comprehensive plan, known as the PW Digital Gateway, which paves the way for more than 25 million sq ft (2.3 million sqm) of data center development. The amendments provide by-right zoning for data centers on the land along Pageland Lane.