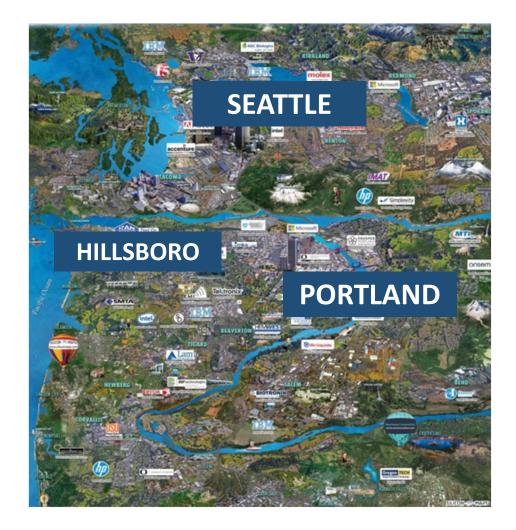

### Northern Virginia No Longer The **Undisputed Data Center King**

National Data Center

January 19, 2023 Dan Rabb, Bisnow Data Centers Reporter 🖂

Northern Virginia no longer stands alone as the world's leading data center market, according to a new report.

2023

**The Silicon Forrest** 

The "NAP of the Northwest"

- Large multi-city region (eyeballs).
- Sales tax advantage There are no sales taxes in Oregon.
- **Subsea cables** serving the Pacific Rim highcapacity connectivity to 7 countries on the continents of Australia and Asia.
- Integration Centers (IXP) 2 data centers serve as the Network Access Point (NAP) of the Northwest.
- Robust terrestrial networks (fiber optic rings).
- Low cost of power Power costs in Oregon are about 50% lower than in California.