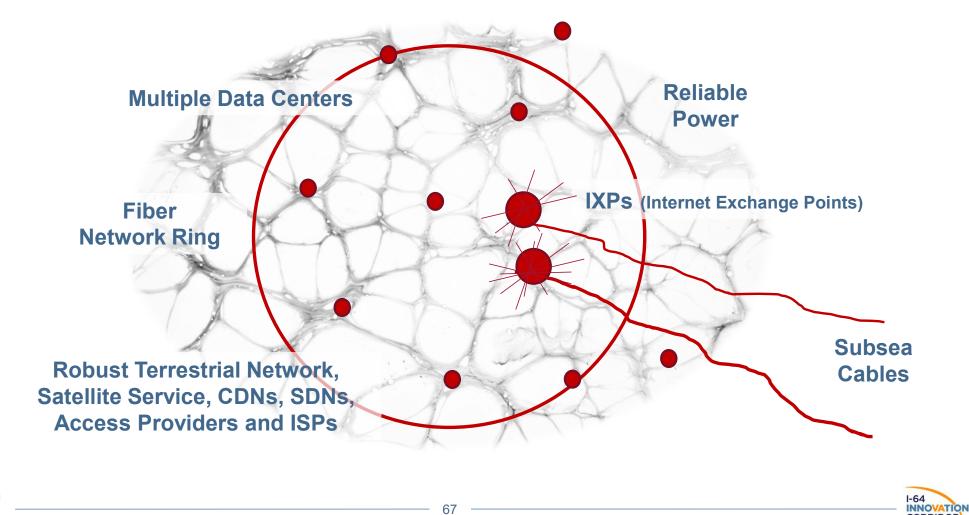

### **Components of a Global Digital Infrastructure Hub**

### Virginia's I-64 Innovation Corridor Digital Infrastructure