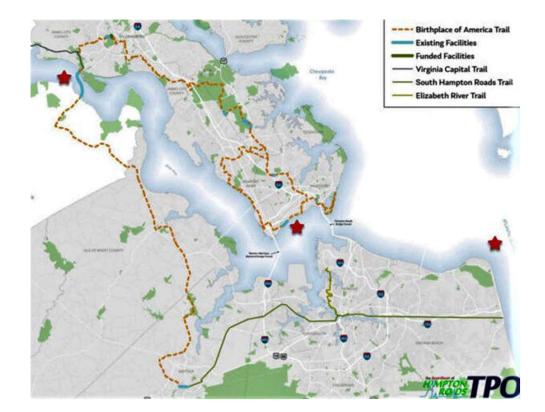

#### Executive Summary

How RVA757 Connects Can Advance the BoAT Trail September 1, 2022

Document Purpose:

One of RVA757 Connects' Board-Megaregional Institutional Council (MIC) approved 2022 priority focus areas is accelerating the planning and construction of the Birthplace of America Trail, commonly called the "BoAT Trail."

The BoAT Trail will for all practical purposes extend the Virginia Capital Trail that now runs from Richmond to Williamsburg along Route 5 all the way to the Virginia Beach ocean front (from Williamsburg) Fort Monree on the Peninsula and from Williamsburg across the Surry Ferry to the ocean front), creating another important physical transportation connection between the RVA and 757 regions.

#### THE BIRTHPLACE OF AMERICA TRAIL

The Birthplace of America Trail (BoAT) is a multi-use trail that will be the centerpiece of a regional active transportation plan that will connect the Virginia Capital Trail with the Beaches to Bluegrass Trail / South Hampton Roads Trail in Eastern Virginia. The vision is to be able to Run, Walk, Ride or Roll from the oceanfront at Virginia Beach or the waterfront communities in Fort Monroe & Newport News to the capital steps in Richmond on a trail system free from motorized traffic. Building this trail will

TIDEWATER TRAILS ALLIANCE

provide connections to major population centers in Hampton Roads, providing recreation, health and wellness opportunities to hundreds of thousands of Virginia residents – many of whom come from historically underserved communities. The trail will be a hub connecting residential communities, tourism attractions, historical sites, educational institutions, and recreational facilities throughout Eastern Virginia. This regional trail system will be approximately 190 miles when complete.