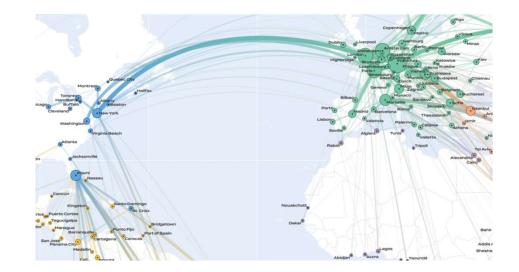

# 4. NOVA Is Creating an Opportunity

## **Push-back in Loudoun and Prince William Counties**