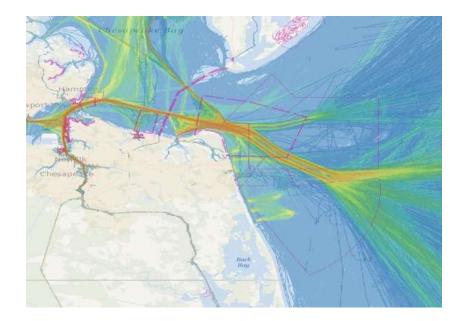

TeleGeography

www.telegeography.com

10-12 More Projected for the East Coast by 2032