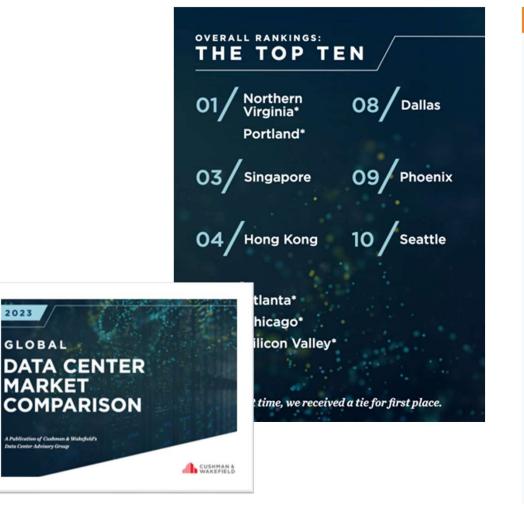

### Northern Virginia No Longer The **Undisputed Data Center King**

National Data Center

January 19, 2023 Dan Rabb, Bisnow Data Centers Reporter 🖂

Northern Virginia no longer stands alone as the world's leading data center market, according to a new report.