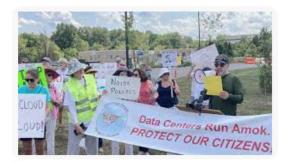

## **Push-back in Loudoun and Prince William Counties**

#### 2,000-acre PW Digital Gateway project amendment given OK by Prince William officials

More than 250 people spoke during 12+ hour meeting; QTS and Compass set to develop 25 million sq ft of data centers

November 02, 2022 By: Dan Swinhoe D Be the first to comment

Prince William County officials have granted permission to rezone more than 2,000 acres in Manassas in Northern Virginia for data center use.

Officials voted 5-2 in favor with no abstentions after more than a year of controversy and protests over the proposals.

The meeting began at 7.30pm local time, and continued until after 9 am the next day. Local news reported more than 250 registered to speak during the marathon meeting. Some 40 people spoke remotely via Internet calls, which the meeting didn't get to until around 5 am and didn't finish until 8 am local time.

#### Northern Virginia: Prince William County supervisors board sued over PW Digital Gateway decision Dec 14, 2022 | Posted by MadalineDunn

Following the Prince William County Board of Supervisors' decision to give the green light to the controversial PW Digital Gateway, it is now being faced with two lawsuits. The decision, which will permit changing the area's comprehensive plan, opening up the area to 25 million sq ft (2.3 million sqm) of data center development, is reportedly viewed as 'tainted' by the first complainants who also argue that the board "failed to consider" the proposal's impact on the environment and the nearby historical Manassas National Battlefield Park. Likewise, the complainants say that the board did not adequately consider the effects of noise, traffic, and "visual blight" on the surrounding community. In a second lawsuit, the Oak Valley Homeowners Association, Inc., and several local landowners argue that the decision was "arbitrary and capricious."