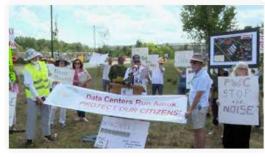

## **Push-back in Loudoun and Prince William Counties**

#### 2,000-acre PW Digital Gateway project amendment given OK by Prince William officials

More than 250 people spoke during 12+ hour meeting; QTS and Compass set to develop 25 million sq ft of data centers

November 02, 2022 By: Dan Swinhoe D Be the first to comment

Prince William County officials have granted permission to rezone more than 2,000 acres in Manassas in Northern Virginia for data center use.

Officials voted 5-2 in favor with no abstentions after more than a year of controversy and protests over the proposals.

The meeting began at 7.30pm local time, and continued until after 9 am the next day. Local news reported more than 250 registered to speak during the marathon meeting. Some 40 people spoke remotely via Internet calls, which the meeting didn't get to until around 5 am and didn't finish until 8 am local time.

#### Northern Virginia: Prince William County supervisors board sued over PW Digital Gateway decision Dec 14, 2022 | Posted by MadalineDunn

Following the Prince William County Board of Supervisors' decision to give the green light to the controversial PW Digital Gateway, it is now being faced with two lawsuits. The decision, which will permit changing the area's comprehensive plan, opening up the area to 25 million sq ft (2.3 million sqm) of data center development, is reportedly viewed as 'tainted' by the first complainants who also argue that the board "failed to consider" the proposal's impact on the environment and the nearby historical Manassas National Battlefield Park. Likewise, the complainants say that the board did not adequately consider the effects of noise, traffic, and "visual blight" on the surrounding community. In a second lawsuit, the Oak Valley Homeowners Association, Inc., and several local landowners argue that the decision was "arbitrary and capricious."