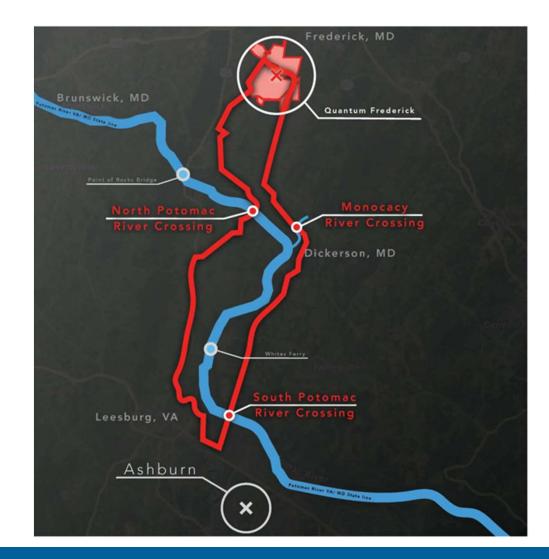

Distance to Closest Interstate/Highway: 2.3 miles to I-95



White Oak Technology Park

Certification Type: VEDP Business Ready Sites Program Certified, Dominion Certified Data Center Site

Largest Parcel Size: 711 Acres Locality: Henrico County

Site Ownership: Public

Zoning: M-2, General Industrial

Distance to Closest Interstate/Highway: 1 mile to I-295



59

# Quantum Loophole



"We have re-imagined the way data centers can be developed in concert with natural resources, for sustainability within the industry and our planet."

Josh Snowhorn, CEO & Founder Quantum Loophole



# **QLoop Network**

A massive a 40± mile hyperscale fiber ring connecting Quantum Loophole's 2,100+ acre Frederick data center development in Maryland tied directly to Northern Virginia's Data Center Alley.







#### Home QLoop Frederick Company v Press v Contact v



#### Bees & Trees

As climate changes and loss of habitat diminish natural ecosystems, it is more important than ever to support the many beneficial species that are threatened. According to the USDA, pollinators are essential to one third of human food crops as well as wild plant life propagation. Pollinators such as bees, butterflies, beetles, birds, and bats have been especially hard hit by modern farming techniques that rely on taxic pesticides that harm these beneficial creatures.

Working with groups like Global Tree Initiative (GTI), Quantum Loophole is advocating for rebuilding forest ecosystems in support of these important species.

The QL Bees & Trees Initiative is our action plan to join in this important effort. QL